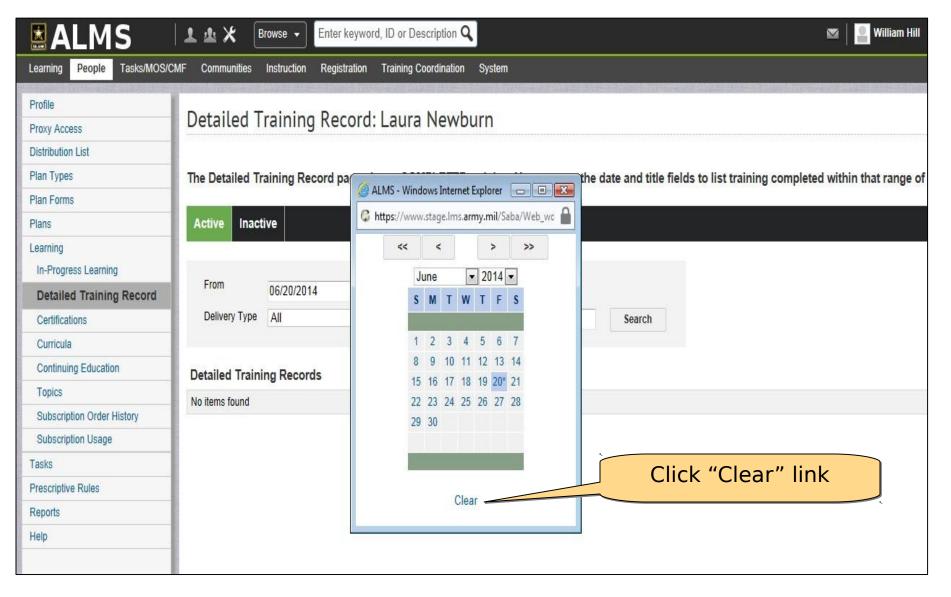

#### **Help Desk Training**

#### **Reset Attempts on an Exam**

Cont.)

| <b>MALMS</b> ■                                                                                                                    | Browse →                                                                         | Enter keyword, ID or Description     | Q                                         |                            | 💌   🎴 William Hi |
|-----------------------------------------------------------------------------------------------------------------------------------|----------------------------------------------------------------------------------|--------------------------------------|-------------------------------------------|----------------------------|------------------|
| Learning People Tasks/MOS/C                                                                                                       | :MF Communities Instructio                                                       | n Registration Training Coordination | on System                                 |                            |                  |
| Catalog Topic Templates                                                                                                           | WBT Topic                                                                        |                                      |                                           |                            |                  |
| Topics  Easy Entry Templates  Session Templates  Audience Types  Catalog Guide  Package  Tasks  Course or Certification Templates | Topic Type  Title  Available From >=  Language  Audience Type/Sub Type  Delivery |                                      | ID Discontinued From <=  Domain Course ID |                            |                  |
| Course or Certification Keywords  Delivery Types  Categories                                                                      | Configure   Save Searc                                                           | h Query                              |                                           | Search                     |                  |
| Courses or Certifications                                                                                                         | Topics                                                                           |                                      | New Topic   Prin                          | nt   Export   Modify Table |                  |
| Curricula  Course Iterations                                                                                                      | Title Version                                                                    | ID Course ID Available F             | From Discontinued From URL                | Language Actions           |                  |
| Import  Resources  Continuing Education Plans  Legacy Assessments                                                                 | Unit Supply<br>Specialist<br>Course<br>(92Y30) -<br>Module 000 -                 | 00043117 00049410 04/17/2013         |                                           | English                    | Scroll down      |
| Knowledge Base                                                                                                                    | Course<br>Introduction                                                           |                                      |                                           |                            |                  |